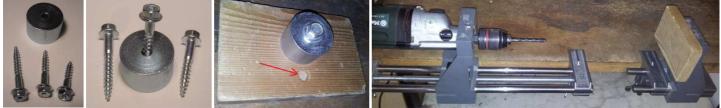

## Special use / accessories:

(accessory art.-no # 936 000)

You can make your own adapters in wood or in metal, for any special use – it's easier if you use our universal adapter.

It's delivered like this. Fix it on a (wooden) plate, to avoid that it turns you make an additional hole, and fix it into a jaw.