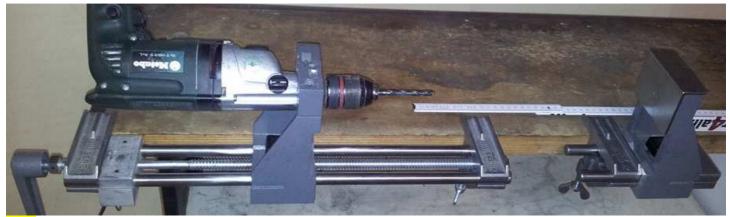

## Horizontal drilling with the System-Workshop SWISSREX

With the extention, you can do horizontal drilling of any length! If you use the crank, you have 4mm advance each turn!

Without the extention, max. working lengt ~ 14 cm (clamps outside), or about 19 – 20 cm, if you put the clamp inside.