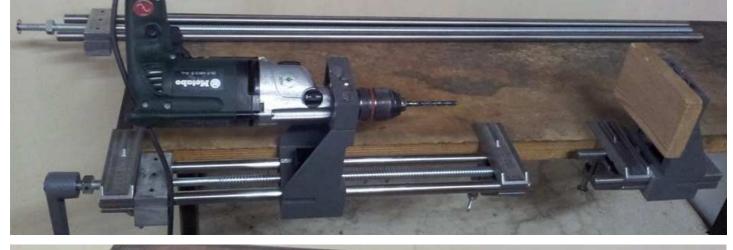

If you like to work **bigger distances without using the extension**, use the **longer bars** (accessory art.-no # 951 000 XXL).