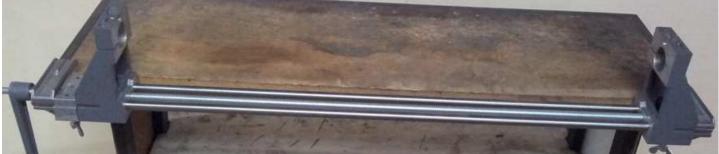

## Horizontal drilling with the System-Workshop SWISSREX

With the extention, you can do horizontal drilling of any length! If you use the crank, you have 4mm advance each turn!

Without the extention, max. working lengt ~ 14 cm (clamps outside), or about 19 – 20 cm, if you put the clamp inside.